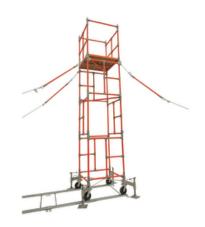

# 12 Meter Set, 1x2 platform with adjustable feet (International Only)

By Chance Lineman Tools & Equipment Catalog # PSCS121X2F

Insulated Scaffolding, 12 Meter Set,  $1m \times 2m$  platform with adjustable feet. Insulated Scaffolding is not available for sale or use in the USA and Canada.

\*Representative Image

#### **Features**

• Insulated Scaffolding - 1m x 2m Platform

#### General

Style 12 Meter Set, 1m X 2m
Platform With Adjustable Feet