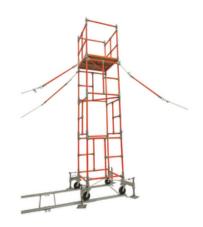

# 8 Meter Set, 1x2 platform with wheels (International Only)

By Chance Lineman Tools & Equipment Catalog # PSCS81X2W

Insulated Scaffolding, 8 Meter Set,  $1m \times 2m$  platform with wheels. Insulated Scaffolding is not available for sale or use in the USA and Canada.

\*Representative Image

45 in

### **Features**

• Insulated Scaffolding - 1m x 2m Platform

### General

Style 8 Meter Set, 1m X 2m Platform With Wheels