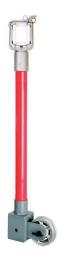

# 3"-diameter Epoxiglas ™ Jib Extension with Wireholder

By Chance Lineman Tools & Equipment Catalog # PST4002819

JIB EXTENSION W WIREHOLDER 32CG AD 3.3X5

## Features

- Feature a Large Swivel-Type Roller Wireholder with 2-½" x 3-¾" opening mounted on 3" dia. Orange Epoxiglas ™ jib extension
- Tested per ASTM F711 and OSHA