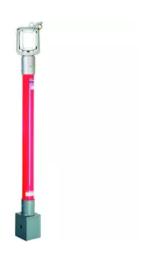

# Jib Extension with Large Rolle Wireholder

By Chance Lineman Tools & Equipment Catalog # PST4002821

 ${}^{\circ}$  Jib Extension with Large Roller Wireholder, 32" of Insulation, Bottom Adapter fits onto 4.5" round Jib

### **Features**

- Epoxiglas <sup>™</sup> Pole is tested per ASTM F711 AND IEC 60855
- Feature a Large Swivel-Type Roller Wireholder with 2.5" opening mounted on 3" dia. orange Epoxiglas ™ Jib Extension
- Insulation Distance is 32"
- Rated Working Load: 300 lb.
- Fixed length, no length adjustment holes
- Custom lengths available