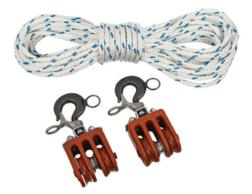

# Two Double Blocks with 120 ft of 1/2 in Samson DURA-PLEX Rope

By Chance Lineman Tools & Equipment Catalog # T4001257

Rope is pre-installed for immediate use out of the box

## Features

- Shells and sheaves are made of high dielectric, fiberfilled natural nylon
- Silicon Bronze Shaft with Oil-Impregnated Bronze Sheave Bearings
- Dielectric rating in dry weather is 30,000 volts between bearing and mounting bolt nut
- Maximum rope diameter accepted is 1/2"

# General

| EU RoHS Indicator | No                             |
|-------------------|--------------------------------|
| Material          | Composite Fiber Braided Rope   |
| Max Load Lbs.     | 3500 lb                        |
| Style             | Double & Triple Blocks w/ 120' |
|                   | of Rope                        |
| Swivel Top?       | Yes                            |
| Туре              | Load Lift Assist               |
| UPC               | 096359058519                   |
|                   |                                |