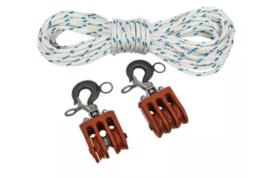

# Double and Triple Blocks with 150 ft of 1/2 in Samson DURA-PLEX Rope

By Chance Lineman Tools & Equipment Catalog # T4001258

Rope is pre-installed for immediate use out of the box

## **Features**

- Shells and sheaves are made of high dielectric, fiberfilled natural nylon
- Silicon Bronze Shaft with Oil-Impregnated Bronze Sheave Bearings
- Dielectric rating in dry weather is 30,000 volts between bearing and mounting bolt nut
- Maximum rope diameter accepted is 1/2"

## General

Catalog Number T4001258

Material Composite Fiber Braided Rope
Max Load Lbs. 3500 lb

Style Double & Triple Blocks w/ 150'

of Rope

 Swivel Top?
 Yes

 Type
 Load Lift Assist

 UPC
 096359058526