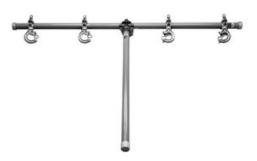

# **Auxiliary Arm for Altec® Trucks**

By Chance Lineman Tools & Equipment Catalog # T4001854

3 PHASE LIFT-JIB MOUNTED-EPOXIGLAS ARM

\*Representative Image

## Features

- GLOSSY, CLEAN AND DRY Epoxiglas ™
- 15kV Phase to Phase (20 Inch Min. Wireholder Spacing)
- 34kV Phase to Phase (20 Inch Min. Wireholder Spacing and M4805-7 Insulators are used on each wireholder)