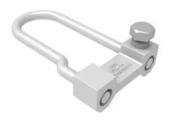

# PCL1 Enclosure locks Alumoweld Mechanical Accessories

By Connector Manufacturing (CMC)
Catalog # PCL1

Enclosure locks with shear head screws, corrosion proof, adjustable and will fit any hasp

## **Features**

- Used where padlocks are presently used
- Economical locking device
- Used where entrance is not required on a regular basis
- · Corrosion proof
- · Adjustable, will fit any hasp

## **Dimensions**

Diameter - Ring 0.88 in Length 3 in