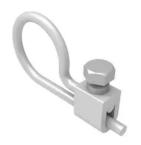

# PCL2 Enclosure locks Alumoweld Mechanical Accessories

By Connector Manufacturing (CMC)
Catalog # PCL2

Enclosure locks with shear head screws, corrosion proof, adjustable and will fit any hasp

### **Features**

- Used where padlocks are presently used
- Economical locking device
- Used where entrance is not required on a regular basis
- · Corrosion proof
- · Adjustable, will fit any hasp

## **Dimensions**

Diameter - Ring 0.992 in