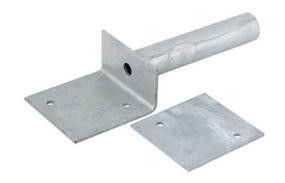

# Walkway / Boardwalk Bracket

By CHANCE Foundation Solutions Catalog # C1100682

Bracket, Walkway.

### **Features**

• SS5/SS150, RS2875.203

• Finish: Galvanized