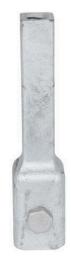

# **Dywidag Adapter for SS175**

By CHANCE Foundation Solutions Catalog # C1140010

SS175 Anchor, Adapter, (DYWIDAG).

## **Features**

• Upset for SS175 with Internal Thread

# General

Coating Hot Dip Galvanized

Shaft Type SS

Type Adapters
UPC 096359010326

# **Dimensions**

Length 13.50 in Weight 16.00 lb