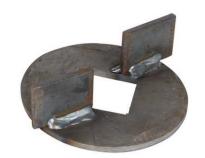

# DIGGER, PULL DOWN PILE, 7" SS175 CASED

By CHANCE Foundation Solutions Catalog # C1500424

SS175 DIGGER, 7 INCH, PULL DOWN PILE. CASED

#### **Features**

- SS175
- For Grouted Piles
- Helical Pulldown® Micropile Lead Displacement Plate
- CASED