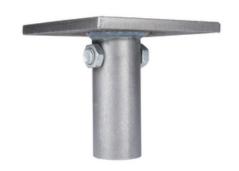

# New Construction Cap, SS5/SS150

By CHANCE Foundation Solutions Catalog # C1500458G

Cap, NC, SS5/SS150, 0.5x6x6 No Holes.

#### **Features**

- SS5/SS150/RS2875.165/RS2875.203 Compression only cap
- Finish: Galvanized

# **Dimensions**

Capacity - Plate Size (SQ) 6 in Weight 9.00 lb