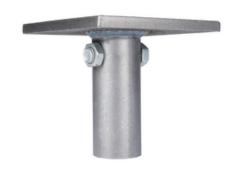

# **New Construction Cap, SS5/SS150**

By CHANCE Foundation Solutions Catalog # C1500465

Cap, NC, SS5/SS150, 0.5x6x6 One Hole.

### **Features**

• SS5/SS150 Tension/Compression Cap

• Finish: Non-galvanized

• No Hardware Included

## **Dimensions**

Capacity - Plate Size (SQ) 6 in Weight 10.10 lb

Logistics

Pallet Quantity 100