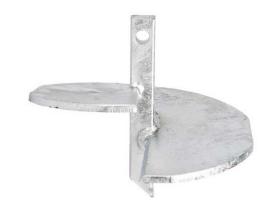

# 1.25" Square Shaft Lead (SS125), WALL, 10

By CHANCE Foundation Solutions Catalog # C1500565

SS125, WALL, with 10" helix.

# **Features**

- · Finish: Galvanized
- Capacity of helical pile can be determined by measuring installation

#### General

Capacity - Plate Grade 50
Coating Galvanized
Finish Type Galvanized
Helix Leading Edge Type Sharp
Holding Capacity Soil (Kt) 10
Number of Helices 1
Shaft Type SS

Torque Rating 4000 ft-lbs
Type Lead Sections
UPC 096359444695

#### **Dimensions**

Anchor Helix Diameter(s) 10 in
Length 9.63 in
Length - Effective 5.78 in
Weight 12.00 lb