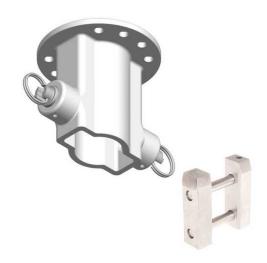

# **Drive Tool with RS278 pin set**

By CHANCE Foundation Solutions Catalog # C3031626

Drive Tool with RS278 pin set.

### **Features**

- Drive Tool comes with one set of pins, bolts, nuts and lockwashers.
- Used to install RS278 helical piles

## **Application**

Anchor/Pile Installation