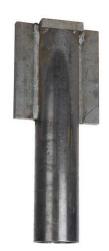

# **3500 Top Pier Platform**

By CHANCE Foundation Solutions Catalog # PSA1002N

3500 Plain Top Pier Platform.

## **Features**

- Top Pier Platform for RS3500 series
- Finish: Ungalvanized

### **Dimensions**

Diameter - Pipe 3.5 in
Length 18.75 in
Weight 26.50 lb
Width - Wing 8 in