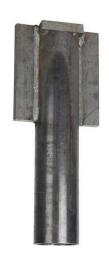

# 3500-4000 Top Pier Platform

By CHANCE Foundation Solutions Catalog # PSA1095N

3500-4000 Plain Top Pier Platform.

# **Features**

- Top Pier Platform for RS3500 series
- Finish: Ungalvanized

#### **Dimensions**

Diameter - Pipe 4 in
Length 18.75 in
Weight 28.60 lb
Width - Wing 8 in