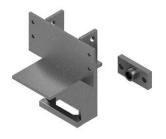

# 3500-4000 Continuous Lift Bracket with Cap Plate

By CHANCE Foundation Solutions Catalog # PSA1195

3500-4000 Continuous Lift Bracket.

\*Representative Image

## **Features**

- Continuous Lift Bracket with Cap Plate for 3500-4000 series.
- Finish: Galvanized

## **Dimensions**

Diameter - Pipe 3.5 in Weight 111.20 lb