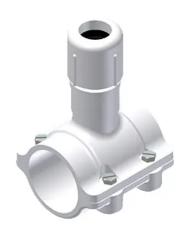

## **PVC FASTHRED SADDLE**

By Continental Industries (CI) Catalog # 006326250800

PVC FASTHRED, 8IN IPS MAIN X 1IN CTS PE COMP, (FOR WATER PIPE ONLY)

## **Features**

- PVC saddles for IPS mains.
- Excellent for dry taps and irrigation systems.
- Available in 1" thru 8" iron pipe size mains.
- Manufactured from noncorrosive materials.
- PVC with PPI HDB Listing
- 316 Stainless Steel Bolts
- Available to work with 1"-8" iron pipe size mains.
- Available with 3/4" to 1" PVC, PE, PB or Copper Compression outlets, PVC solvent-weld outlets and threaded adapter