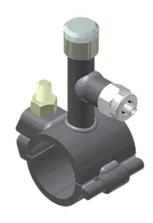

## Steel Service Saddle Punch Tee

By Continental Industries (CI) Catalog # 121413100400

SADDLE PUNCH TEE, 3/4IN IPS MAIN-1/2IN IPS BODY X, 1/2" CTS .090 PE COMP, 3/8" CR PUNCH

## **Features**

- WELDS ARE TESTED TO 450 PSI
- PUNCH PROVIDES POSITIVE VALVE ACTION AT MAIN
- FAST NO BULKY DRILLING EQUIPMENT NEEDED
- · SAFE NO BLOWING OF GAS
- CAN BE FURNISHED WITH ANY TYPE CONTINENTAL OUTLET
- TWO TYPES OF PUNCHES AVAILABLE (SEE PG 20)
- AVAILABLE IN WELD, THREADED OR SADDLE INLETS
- RUGGED ALL STEEL CONSTRUCTION
- FULL WRAP AROUND
- ELASTOMERIC O-RING SEAL
- EXCLUSIVE HINGE CONSTRUCTION

- USES SINGLE ZINC DICHROMATE PLATED NUT AND BOLT
- CAN BE USED FOR KEY HOLE APPLICATIONS