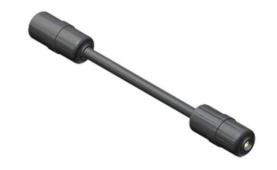

## Con-Stab ID Seal® REPAIR COUPLING

By Continental Industries Catalog # 126956240000

Con-Stab ID Seal\* REPAIR COUPLING, 1/2" IPS SDR-9.3 PE STAB X 24" LONG

## **Features**

- O-RING SEAL PROVIDES POSITIVE SEAL
- ZINC PLATED FOR CORROSION PROTECTION
- MECHANICALLY HELD PROVIDES MAXIMUM PULL-OUT RESISTANCE - tensile strength exceeds requirements of D.O.T., Title 49 of the Code of Federal Regulations, Part 192.283 (b)
- AVAILABLE WITH 2406/2708 OR 3408/4710 P.E. EXTENSIONS
- CONFORMS TO ASTM D2513 and D2683 and ANSI B31.8 and DOT 192.121
- AVAILABLE WITH MALE PIPE THREADED END OR WITH EXTENDED OUTLET WITH BUTT WELD END
- METALLIC OUTLET AVAILABLE IN STEEL OR BRASS