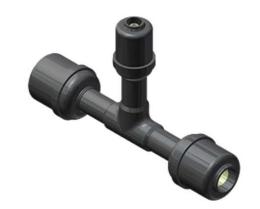

## CON-STAB ID SEAL® 3-WAY REDUCER TEE

By Continental Industries Catalog # 3259491514A0

CON-STAB ID SEAL\* 3-WAY REDUCER TEE, 1 1/4IN IPS SDR-11 PE STAB RUN X, 1" IPS SDR-11 PE STAB BRANCH