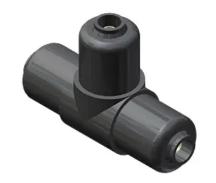

## **CON-STAB ID SEAL® 3-WAY TEE**

By Continental Industries (CI) Catalog # 325950100600

CON-STAB ID SEAL® 3-WAY TEE, 3/4IN CTS .090 PE STAB

• Meets or exceeds all D.O.T., ASTM and NFPA 58 requirements