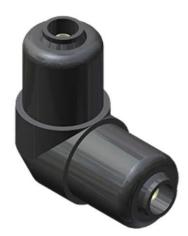

## **CON-STAB ID SEAL® ELBOW**

By Continental Industries Catalog # 325951101600

CON-STAB ID SEAL® ELBOW, 1 1/2IN IPS SDR-11 PE STAB

**Product Assets** 

## Features

- O-RING SEAL PROVIDES POSITIVE SEAL
- ZINC PLATED FOR CORROSION PROTECTION
- MECHANICALLY HELD PROVIDES MAXIMUM PULL-OUT RESISTANCE - tensile strength exceeds requirements of D.O.T., Title 49 of the Code of Federal Regulations, Part 192.283 (b)
- AVAILABLE WITH 2406/2708 OR 3408/4710 P.E. EXTENSIONS
- CONFORMS TO ASTM D2513 and D2683 and ANSI B31.8
  and DOT 192.121
- AVAILABLE WITH MALE PIPE THREADED END OR WITH EXTENDED OUTLET WITH BUTT WELD END
- METALLIC OUTLET AVAILABLE IN STEEL OR BRASS