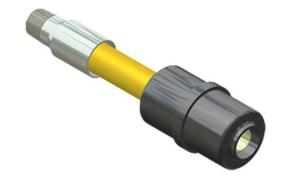

## CON-STAB ID SEAL® TRANSITION FITTING

By Continental Industries Catalog # 464600191725

CON-STAB ID SEAL\* TRANSITION FITTING, 2IN IPS SDR-11 PE STAB X 2IN MPT, 2406 PE  $^{\sim}$  ZINC PLATED

## **Features**

- O-RING SEAL PROVIDES POSITIVE SEAL
- ZINC PLATED FOR CORROSION PROTECTION
- MECHANICALLY HELD PROVIDES MAXIMUM PULL-OUT RESISTANCE - tensile strength exceeds requirements of D.O.T., Title 49 of the Code of Federal Regulations, Part 192.283 (b)
- AVAILABLE WITH 2406/2708 OR 3408/4710 P.E. EXTENSIONS
- CONFORMS TO ASTM D2513 and D2683 and ANSI B31.8 and DOT 192.121
- AVAILABLE WITH MALE PIPE THREADED END OR WITH EXTENDED OUTLET WITH BUTT WELD END
- METALLIC OUTLET AVAILABLE IN STEEL OR BRASS