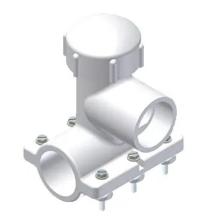

## PVC SUPER FASTTAP® SADDLE PUNCH TEE FOR USE ON ALL PVC AND PE MAINS

By Continental Industries (CI) Catalog # 516124071700

PVC SUPER FASTTAP®, 6IN IPS MAIN X 2IN IPS SOCKET,  $1\,1/2"$  CR PUNCH

## **Features**

- Full wrap around saddle design eliminates stress points being applied to main.
- Tapping process uses simple combination tapping tool eliminating cumbersome tapping machines.
- Tapping cutter retains the coupon then functions as a cut-off valve eliminating corporation stops.
- Manufactured from noncorrosive materials.
- PVC with PPI HDB Listing
- 316 Stainless Steel Bolts
- Available to work with 2"-6" iron pipe size mains.
- Available with 1 1/4" and 2" PVC, PE or PB
- Compression outlets and 1 1/4", 1 1/2" & 2" PVC solvent-weld outlets.