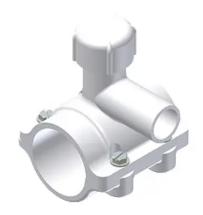

# PVC FASTTAP® SADDLE PUNCH TEE FOR USE ON ALL PVC AND PE MAINS

By Continental Industries (CI) Catalog # 526115071300

PVC FASTTAP®, 1 1/4IN IPS MAIN X, 3/4" IPS SOCKET, 13/16" CR PUNCH

## **Features**

- Full wrap around saddle design eliminates stress points being applied to main
- Tapping process uses simple combination tapping tool eliminating cumbersome tapping machines.
- Tapping cutter retains the coupon then functions as a cut-off valve eliminating corporation stops.
- Manufactured from noncorrosive materials.
- PVC with PPI HDB Listing
- 316 Stainless Steel Bolts
- Brass Cutter
- Available to work with 1"-12" iron pipe size mains.
- Available with 3/4" to 1" PVC, PE, PB or Copper Compression outlets, PVC solvent-weld outlets and threaded adapter