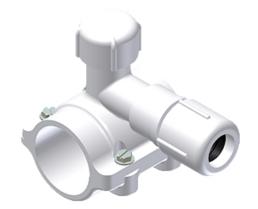

## PVC FASTTAP® SADDLE PUNCH TEE FOR USE ON ALL PVC AND PE MAINS

By Continental Industries (CI) Catalog # 526116250600

PVC FASTTAP®, 1 1/2IN IPS MAIN X, 3/4" CTS PE COMP, 13/16" CR PUNCH

## **Features**

- Full wrap around saddle design eliminates stress points being applied to main
- Tapping process uses simple combination tapping tool eliminating cumbersome tapping machines.
- Tapping cutter retains the coupon then functions as a cut-off valve eliminating corporation stops.
- Manufactured from noncorrosive materials.
- PVC with PPI HDB Listing
- 316 Stainless Steel Bolts
- Brass Cutter
- Available to work with 1"-12" iron pipe size mains.
- Available with 3/4" to 1" PVC, PE, PB or Copper Compression outlets, PVC solvent-weld outlets and threaded adapter outlets.
- Application may be for wet or dry taps.
- See www.nsf.org for Continental's NSF Listing to Standard 61.
- Reduces installation time by 50%.