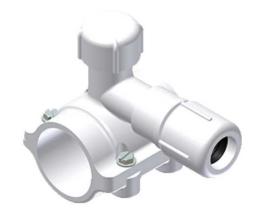

## PVC FASTTAP® SADDLE PUNCH TEE FOR USE ON ALL PVC AND PE MAINS

By Continental Industries Catalog # 526116251400

PVC FASTTAP\*, 1 1/2IN IPS MAIN X, 1" IPS PE COMP, 13/16" CR PUNCH