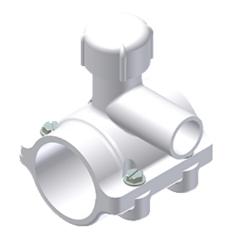

## PVC FASTTAP® SADDLE PUNCH TEE FOR USE ON ALL PVC AND PE MAINS

By Continental Industries (CI) Catalog # 526118071300

PVC FASTTAP®, 2 1/2IN IPS MAIN X, 3/4" IPS SOCKET, 13/16" CR PUNCH

## **Features**

- Full wrap around saddle design eliminates stress points being applied to main
- Tapping process uses simple combination tapping tool eliminating cumbersome tapping machines.
- Tapping cutter retains the coupon then functions as a cut-off valve eliminating corporation stops.
- Manufactured from noncorrosive materials.
- PVC with PPI HDB Listing
- 316 Stainless Steel Bolts
- Brass Cutter
- Available to work with 1"-12" iron pipe size mains.
- Available with 3/4" to 1" PVC, PE, PB or Copper Compression outlets, PVC solvent-weld outlets and threaded adapter outlets.
- Application may be for wet or dry taps.
- See www.nsf.org for Continental's NSF Listing to Standard 61.
- Reduces installation time by 50%.