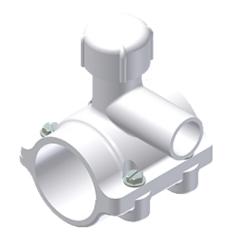

## PVC FASTTAP® SADDLE PUNCH TEE FOR USE ON ALL PVC AND PE MAINS

By Continental Industries (CI) Catalog # 526118071400

PVC FASTTAP®, 2 1/2IN IPS MAIN X, 1" IPS SOCKET, 13/16" CR PUNCH

## **Features**

- Full wrap around saddle design eliminates stress points being applied to main
- Tapping process uses simple combination tapping tool eliminating cumbersome tapping machines.
- Tapping cutter retains the coupon then functions as a cut-off valve eliminating corporation stops.
- Manufactured from noncorrosive materials.
- PVC with PPI HDB Listing
- 316 Stainless Steel Bolts
- Brass Cutter
- Available to work with 1"-12" iron pipe size mains.
- Available with 3/4" to 1" PVC, PE, PB or Copper Compression outlets, PVC solvent-weld outlets and threaded adapter outlets.
- Application may be for wet or dry taps.
- See www.nsf.org for Continental's NSF Listing to Standard 61.
- Reduces installation time by 50%.