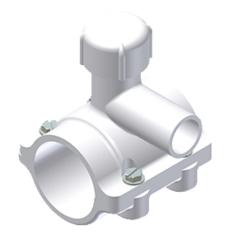

## PVC FASTTAP® SADDLE PUNCH TEE FOR USE ON ALL PVC AND PE MAINS

By Continental Industries (CI) Catalog # 526119071300

PVC FASTTAP®, 3IN IPS MAIN X 3/4IN IPS SOCKET, 13/16" CR PUNCH

## **Features**

- Full wrap around saddle design eliminates stress points being applied to main
- Tapping process uses simple combination tapping tool eliminating cumbersome tapping machines.
- Tapping cutter retains the coupon then functions as a cut-off valve eliminating corporation stops.
- Manufactured from noncorrosive materials.
- PVC with PPI HDB Listing
- 316 Stainless Steel Bolts
- Brass Cutter
- Available to work with 1"-12" iron pipe size mains.
- Available with 3/4" to 1" PVC, PE, PB or Copper Compression outlets, PVC solvent-weld outlets and threaded adapter outlets.
- Application may be for wet or dry taps.
- See www.nsf.org for Continental's NSF Listing to Standard 61.
- Reduces installation time by 50%.