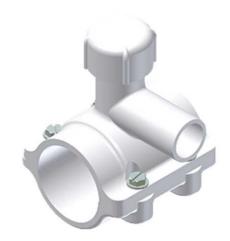

## PVC FASTTAP® SADDLE PUNCH TEE FOR USE ON ALL PVC AND PE MAINS

By Continental Industries Catalog # 526119071400

PVC FASTTAP\*, 3IN IPS MAIN X 1IN IPS SOCKET, 13/16" CR PUNCH

## **Features**

- Full wrap around saddle design eliminates stress points being applied to main
- Tapping process uses simple combination tapping tool eliminating cumbersome tapping machines.
- Tapping cutter retains the coupon then functions as a cutoff valve eliminating corporation stops.
- Manufactured from noncorrosive materials.
- PVC with PPI HDB Listing
- 316 Stainless Steel Bolts
- Brass Cutter
- Available to work with 1"-12" iron pipe size mains.
- Available with 3/4" to 1" PVC, PE, PB or Copper Compression outlets, PVC solvent-weld outlets and threaded adapter outlets.
- Application may be for wet or dry taps.
- See www.nsf.org for Continental's NSF Listing to Standard 61.
- Reduces installation time by 50%.