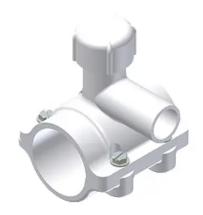

# PVC FASTTAP® SADDLE PUNCH TEE FOR USE ON ALL PVC AND PE MAINS

By Continental Industries (CI) Catalog # 526120071300

PVC FASTTAP®, 3 1/2IN IPS MAIN X, 3/4" IPS SOCKET, 13/16" CR PUNCH

# **Features**

- Full wrap around saddle design eliminates stress points being applied to main
- Tapping process uses simple combination tapping tool eliminating cumbersome tapping machines.
- Tapping cutter retains the coupon then functions as a cut-off valve eliminating corporation stops.
- Manufactured from noncorrosive materials.
- PVC with PPI HDB Listing
- 316 Stainless Steel Bolts
- Brass Cutter
- Available to work with 1"-12" iron pipe size mains.
- Available with 3/4" to 1" PVC, PE, PB or Copper Compression outlets, PVC solvent-weld outlets and threaded adapter

## outlets.

- Application may be for wet or dry taps.
- See www.nsf.org for Continental's NSF Listing to Standard 61.
- Reduces installation time by 50%.