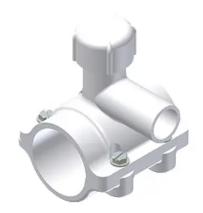

# PVC FASTTAP® SADDLE PUNCH TEE FOR USE ON ALL PVC AND PE MAINS

By Continental Industries (CI) Catalog # 526121071400

PVC FASTTAP®, 4IN IPS MAIN X 1IN IPS SOCKET, 13/16" CR PUNCH

# **Features**

- Full wrap around saddle design eliminates stress points being applied to main
- Tapping process uses simple combination tapping tool eliminating cumbersome tapping machines.
- Tapping cutter retains the coupon then functions as a cut-off valve eliminating corporation stops.
- Manufactured from noncorrosive materials.
- PVC with PPI HDB Listing
- 316 Stainless Steel Bolts
- Brass Cutter
- Available to work with 1"-12" iron pipe size mains.
- Available with 3/4" to 1" PVC, PE, PB or Copper Compression outlets, PVC solvent-weld outlets and threaded adapter