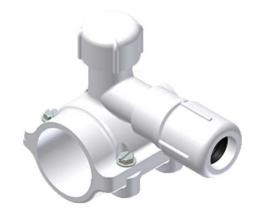

## PVC FASTTAP® SADDLE PUNCH TEE FOR USE ON ALL PVC AND PE MAINS

By Continental Industries Catalog # 526124250600

PVC FASTTAP\*, 6IN IPS MAIN X 3/4IN CTS PE COMP, 13/16" CR PUNCH

## **Features**

- Full wrap around saddle design eliminates stress points being applied to main
- Tapping process uses simple combination tapping tool eliminating cumbersome tapping machines.
- Tapping cutter retains the coupon then functions as a cutoff valve eliminating corporation stops.
- Manufactured from noncorrosive materials.
- PVC with PPI HDB Listing
- 316 Stainless Steel Bolts
- Brass Cutter
- Available to work with 1"-12" iron pipe size mains.
- Available with 3/4" to 1" PVC, PE, PB or Copper Compression outlets, PVC solvent-weld outlets and threaded adapter outlets.
- Application may be for wet or dry taps.
- See www.nsf.org for Continental's NSF Listing to Standard 61.
- Reduces installation time by 50%.