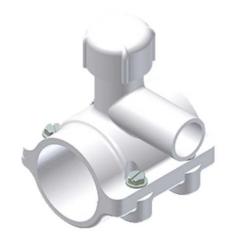

## PVC FASTTAP® SADDLE PUNCH TEE FOR USE ON ALL PVC AND PE MAINS

By Continental Industries Catalog # 526126071300

PVC FASTTAP\*, 8IN IPS MAIN X 3/4IN IPS SOCKET, 13/16" CR PUNCH

## **Features**

- Full wrap around saddle design eliminates stress points being applied to main
- Tapping process uses simple combination tapping tool eliminating cumbersome tapping machines.
- Tapping cutter retains the coupon then functions as a cutoff valve eliminating corporation stops.
- Manufactured from noncorrosive materials.
- PVC with PPI HDB Listing
- 316 Stainless Steel Bolts
- Brass Cutter
- Available to work with 1"-12" iron pipe size mains.
- Available with 3/4" to 1" PVC, PE, PB or Copper Compression outlets, PVC solvent-weld outlets and threaded adapter outlets.
- Application may be for wet or dry taps.
- See www.nsf.org for Continental's NSF Listing to Standard 61.
- Reduces installation time by 50%.