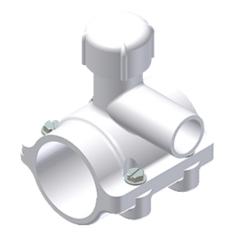

## PVC FASTTAP® SADDLE PUNCH TEE FOR USE ON ALL PVC AND PE MAINS

By Continental Industries (CI) Catalog # 526126071400

PVC FASTTAP®, 8IN IPS MAIN X 1IN IPS SOCKET, 13/16" CR PUNCH

## **Features**

- Full wrap around saddle design eliminates stress points being applied to main
- Tapping process uses simple combination tapping tool eliminating cumbersome tapping machines.
- Tapping cutter retains the coupon then functions as a cut-off valve eliminating corporation stops.
- Manufactured from noncorrosive materials.
- PVC with PPI HDB Listing
- 316 Stainless Steel Bolts
- Brass Cutter
- Available to work with 1"-12" iron pipe size mains.
- Available with 3/4" to 1" PVC, PE, PB or Copper Compression outlets, PVC solvent-weld outlets and threaded adapter outlets.
- Application may be for wet or dry taps.
- See www.nsf.org for Continental's NSF Listing to Standard 61.
- Reduces installation time by 50%.