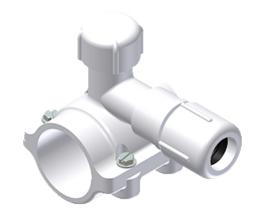

## PVC FASTTAP® SADDLE PUNCH TEE FOR USE ON ALL PVC AND PE MAINS

By Continental Industries (CI) Catalog # 526127250600

PVC FASTTAP®, 10IN IPS MAIN X 3/4IN CTS PE COMP, 13/16" CR PUNCH

## **Features**

- Full wrap around saddle design eliminates stress points being applied to main
- Tapping process uses simple combination tapping tool eliminating cumbersome tapping machines.
- Tapping cutter retains the coupon then functions as a cut-off valve eliminating corporation stops.
- Manufactured from noncorrosive materials.
- PVC with PPI HDB Listing
- 316 Stainless Steel Bolts
- Brass Cutter
- Available to work with 1"-12" iron pipe size mains.
- Available with 3/4" to 1" PVC, PE, PB or Copper Compression outlets, PVC solvent-weld outlets and threaded adapter outlets.
- Application may be for wet or dry taps.
- See www.nsf.org for Continental's NSF Listing to Standard 61.
- Reduces installation time by 50%.