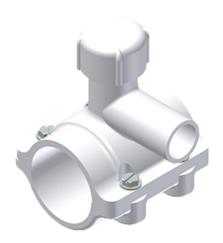

## PVC C-900 FASTTAP® SADDLE PUNCH TEE FOR USE ON C-900 PVC MAINS

By Continental Industries (CI) Catalog # 526330071300

PVC C-900 FASTTAP®, 4IN C900 MAIN X 3/4IN IPS SOCKET, 13/16" CR PUNCH

## Features

- Full wrap around saddle design eliminates stress points being applied to main.
- Tapping process uses simple combination tapping tool eliminating cumbersome tapping machines.
- Tapping cutter retains the coupon then functions as a cut-off valve eliminating corporation stops.
- Manufactured from noncorrosive materials.
- PVC with PPI HDB Listing
- 316 Stainless Steel Bolts
- Brass Cutter
- Available to work with 4"-10" AWWA C-900 size mains.
- Available with 3/4" to 1" PVC, PE, PB or Copper Compression outlets, PVC solvent-weld outlets and threaded adapter outlets.
- Application may be for wet or dry taps.
- See www.nsf.org for Continental's NSF Listing to Standard 61.
- Reduces installation time by 50%.