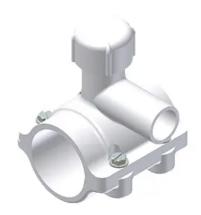

# PVC C-900 FASTTAP® SADDLE PUNCH TEE FOR USE ON C-900 PVC MAINS

By Continental Industries (CI) Catalog # 526330071400

PVC C-900 FASTTAP®, 4IN C900 MAIN X 1IN IPS SOCKET, 13/16" CR PUNCH

# **Features**

- Full wrap around saddle design eliminates stress points being applied to main.
- Tapping process uses simple combination tapping tool eliminating cumbersome tapping machines.
- Tapping cutter retains the coupon then functions as a cut-off valve eliminating corporation stops.
- Manufactured from noncorrosive materials.
- PVC with PPI HDB Listing
- 316 Stainless Steel Bolts
- Brass Cutter
- Available to work with 4"-10" AWWA C-900 size mains.
- Available with 3/4" to 1" PVC, PE, PB or Copper Compression outlets, PVC solvent-weld outlets and threaded adapter

## outlets.

- Application may be for wet or dry taps.
- See www.nsf.org for Continental's NSF Listing to Standard 61.
- Reduces installation time by 50%.