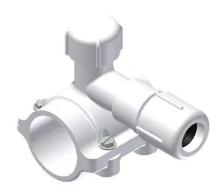

# PVC C-900 FASTTAP® SADDLE PUNCH TEE FOR USE ON C-900 PVC MAINS

By Continental Industries (CI) Catalog # 526330250600

PVC C-900 FASTTAP®, 4IN C900 MAIN X 3/4IN CTS PE COMP, 13/16" CR PUNCH

# **Features**

- Full wrap around saddle design eliminates stress points being applied to main.
- Tapping process uses simple combination tapping tool eliminating cumbersome tapping machines.
- Tapping cutter retains the coupon then functions as a cut-off valve eliminating corporation stops.
- Manufactured from noncorrosive materials.
- PVC with PPI HDB Listing
- 316 Stainless Steel Bolts
- Brass Cutter
- Available to work with 4"-10" AWWA C-900 size mains.
- Available with 3/4" to 1" PVC, PE, PB or Copper Compression outlets, PVC solvent-weld outlets and threaded adapter

## outlets.

- Application may be for wet or dry taps.
- See www.nsf.org for Continental's NSF Listing to Standard 61.
- Reduces installation time by 50%.