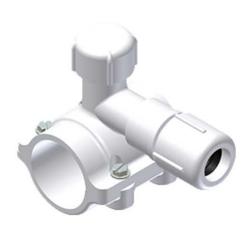

## PVC C-900 FASTTAP® SADDLE PUNCH TEE FOR USE ON C-900 PVC MAINS

By Continental Industries Catalog # 526330251400

PVC C-900 FASTTAP\*, 4IN C900 MAIN X 1IN IPS PE COMP, 13/16" CR PUNCH

## Features

- Full wrap around saddle design eliminates stress points being applied to main.
- Tapping process uses simple combination tapping tool eliminating cumbersome tapping machines.
- Tapping cutter retains the coupon then functions as a cutoff valve eliminating corporation stops.
- Manufactured from noncorrosive materials.
- PVC with PPI HDB Listing
- 316 Stainless Steel Bolts
- Brass Cutter
- Available to work with 4"-10" AWWA C-900 size mains.
- Available with 3/4" to 1" PVC, PE, PB or Copper Compression outlets, PVC solvent-weld outlets and threaded adapter outlets.
- Application may be for wet or dry taps.
- See www.nsf.org for Continental's NSF Listing to Standard 61.
- Reduces installation time by 50%.