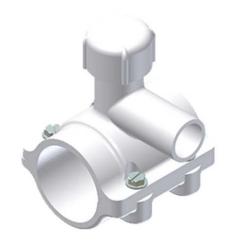

## PVC C-900 FASTTAP® SADDLE PUNCH TEE FOR USE ON C-900 PVC MAINS

By Continental Industries Catalog # 526332071300

PVC C-900 FASTTAP\*, 8IN C900 MAIN X 3/4IN IPS SOCKET, 13/16" CR PUNCH

## **Features**

- Full wrap around saddle design eliminates stress points being applied to main.
- Tapping process uses simple combination tapping tool eliminating cumbersome tapping machines.
- Tapping cutter retains the coupon then functions as a cutoff valve eliminating corporation stops.
- Manufactured from noncorrosive materials.
- · PVC with PPI HDB Listing
- 316 Stainless Steel Bolts
- Brass Cutter
- Available to work with 4"-10" AWWA C-900 size mains.
- Available with 3/4" to 1" PVC, PE, PB or Copper Compression outlets, PVC solvent-weld outlets and threaded adapter outlets.
- Application may be for wet or dry taps.
- See www.nsf.org for Continental's NSF Listing to Standard 61.
- Reduces installation time by 50%.