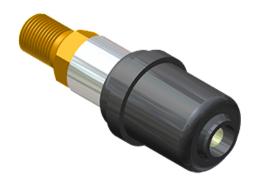

By Continental Industries (CI) Catalog # 993200000200

CON-STAB ID SEAL® BRASS TRANSITION FITTING, 1/2IN CTS .090 PE STAB X, 1/2" MPT

## Features

- O-RING SEAL PROVIDES POSITIVE SEAL
- ZINC PLATED FOR CORROSION PROTECTION
- MECHANICALLY HELD PROVIDES MAXIMUM PULL-OUT RESISTANCE - tensile strength exceeds requirements of D.O.T., Title 49 of the Code of Federal Regulations, Part 192.283 (b)
- AVAILABLE WITH 2406/2708 OR 3408/4710 P.E. EXTENSIONS
- CONFORMS TO ASTM D2513 and D2683 and ANSI B31.8 and DOT 192.121
- AVAILABLE WITH MALE PIPE THREADED END OR WITH EXTENDED OUTLET WITH BUTT WELD END
- METALLIC OUTLET AVAILABLE IN STEEL OR BRASS

## General

Material

PE Polyethylene (3408/4710)/Brass

**Product Assets** 