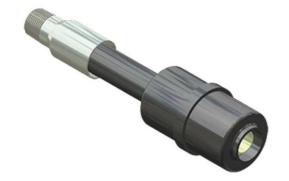

## CON-STAB ID SEAL® TRANSITION FITTING

By Continental Industries Catalog # 994900000125

CON-STAB ID SEAL\* TRANSITION FITTING, 1 1/4IN IPS SDR-11 PE STAB X, 2 1/4" MPT, 3408 PE  $^{\sim}$  ZINC PLATED

## **Features**

- O-RING SEAL PROVIDES POSITIVE SEAL
- ZINC PLATED FOR CORROSION PROTECTION
- MECHANICALLY HELD PROVIDES MAXIMUM PULL-OUT RESISTANCE - tensile strength exceeds requirements of D.O.T., Title 49 of the Code of Federal Regulations, Part 192.283 (b)
- AVAILABLE WITH 2406/2708 OR 3408/4710 P.E. EXTENSIONS
- CONFORMS TO ASTM D2513 and D2683 and ANSI B31.8 and DOT 192.121
- AVAILABLE WITH MALE PIPE THREADED END OR WITH EXTENDED OUTLET WITH BUTT WELD END
- METALLIC OUTLET AVAILABLE IN STEEL OR BRASS