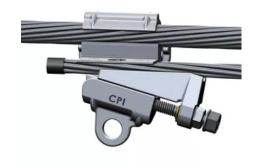

## 230107F, Captive Interface Shear Bolt Wedge Connector, Small Series

By Connector Products (CPI) Catalog # 230107F

CPI Aluminum Taps are designed for use as a permanent connection for aluminum and copper conductors. CPI wedge connectors use high strength aluminum alloy, pure aluminum and a unique shear head bolt for a mechanically strong, electrically conductive and easy to install connection. The new Captive Interface is now "held" by the connector to facilitate installation and eliminate the risk of the interface falling. The Captive Interface also allows for conductor side entry which simplifies the installation.