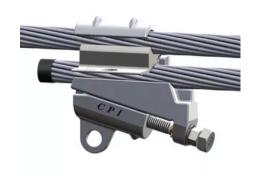

## 336104F, Captive Interface Shear Bolt Wedge Connector, Medium Series

By Connector Products (CPI) Catalog # 336104F

CPI Aluminum Taps are designed for use as a permanent connection for aluminum and copper conductors. CPI wedge connectors use high strength aluminum alloy, pure aluminum and a unique shear head bolt for a mechanically strong, electrically conductive and easy to install connection. The new Captive Interface is now "held" by the connector to facilitate installation and eliminate the risk of the interface falling. The Captive Interface also allows for conductor side entry which simplifies the installation.