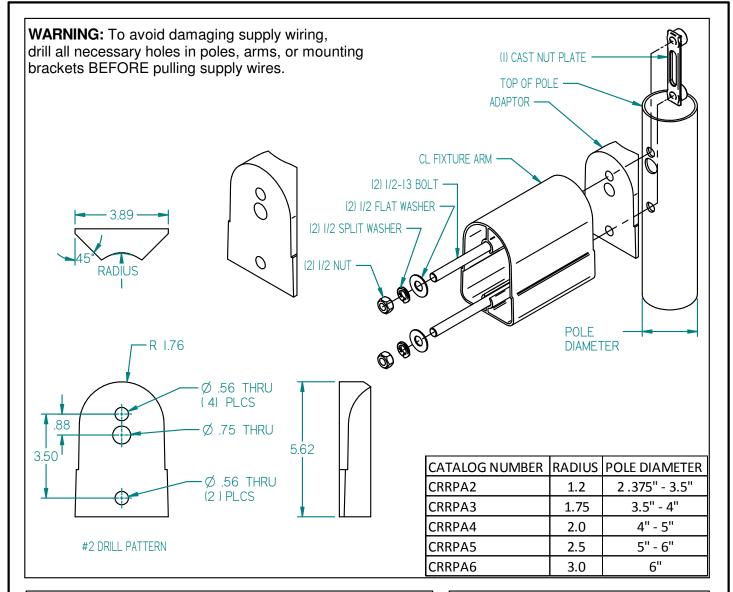

## CRRPA 2.375"- 6" Round Pole Adapter

## **Mounting Notes:**

- 1. Position pole adaptor with rounded edge to pole and hole pattern aligned to pre-drilled holes in pole.
- 2. Position nut plate (supplied with fixture) inside pole to line up with pole adaptor.
- 3. Consulting fixture instructions, install (2) 1/2-13 bolts (supplied with fixture) through fixture arm and the two 0.57" holes in the pole adaptor to secure to pole.
- 4. Consult fixture installation instructions to complete fixture installation.

## **Shipping Package Contents:**

Pole Adaptor (1)

Additional Hardware Supplied with Fixture

Catalog Number: CRRPAX-XX

Instruction Sheet: 93064977

**Material:** Aluminum **Finish:** Powder Paint

Weight: 2 lbs